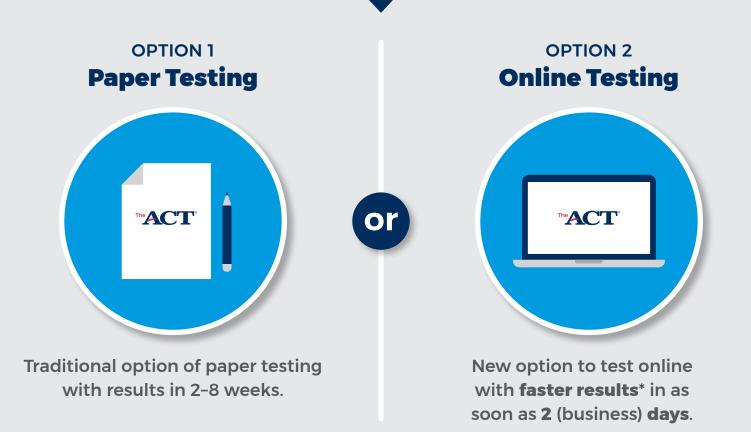

## Students choose **HOW** they want to test.

**Students choose WHETHER to retest.** 

Almost half of all testers take the ACT more than once . . . and the majority **improve their score**!