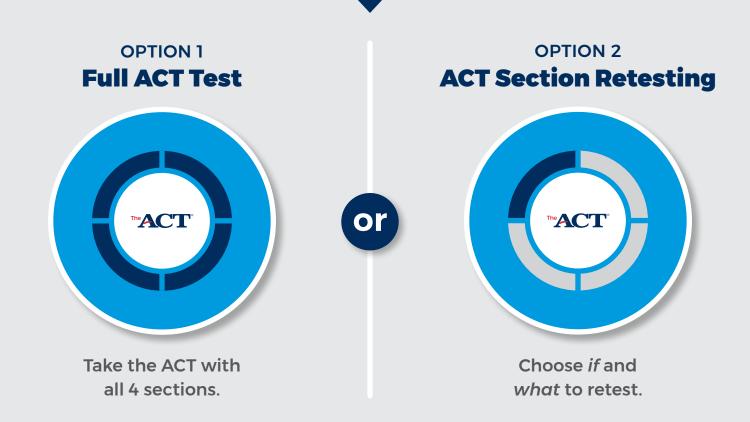

## Students choose **HOW** they want to test.

**Students choose WHETHER to retest.** 

Almost half of all testers take the ACT more than once . . . and the majority **improve their score**!

## **Students choose WHAT to retest.**